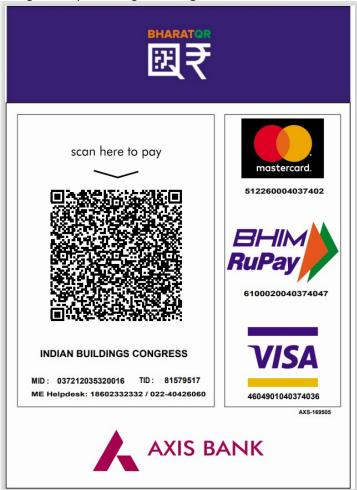

Payment can also be made through UPI by scanning code as given below:

Applicants for Life Membership may submit two passport size photos for issuing Identity Card.